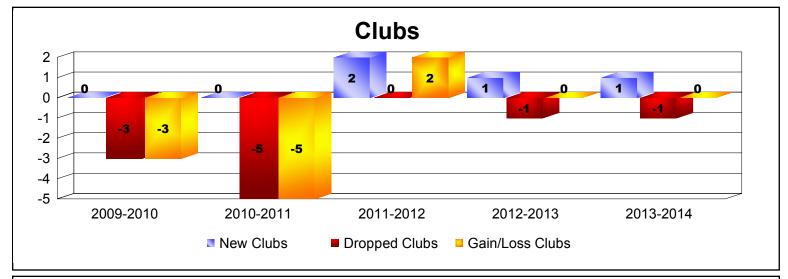

District 4 L5

As of June 2014 Cumulative

| Year      | New<br>Clubs | Dropped<br>Clubs | Gain/<br>Loss<br>Clubs | New<br>Members | Charter<br>Members | Reinstate<br>Members | Transfer<br>Members | Total<br>Member<br>Added | Total<br>Members<br>Dropped | Gain/<br>Loss<br>Members |
|-----------|--------------|------------------|------------------------|----------------|--------------------|----------------------|---------------------|--------------------------|-----------------------------|--------------------------|
| 2009-2010 | 0            | -3               | -3                     | 164            | 8                  | 13                   | 23                  | 208                      | -268                        | -60                      |
| 2010-2011 | 0            | -5               | -5                     | 147            | 0                  | 14                   | 24                  | 185                      | -238                        | -53                      |
| 2011-2012 | 2            | 0                | 2                      | 171            | 97                 | 11                   | 11                  | 290                      | -165                        | 125                      |
| 2012-2013 | 1            | -1               | 0                      | 108            | 24                 | 7                    | 7                   | 146                      | -291                        | -145                     |
| 2013-2014 | 1            | -1               | 0                      | 149            | 30                 | 12                   | 7                   | 198                      | -219                        | -21                      |
| Average   | 1            | -2               | -1                     | 148            | 32                 | 11                   | 14                  | 205                      | -236                        | -31                      |