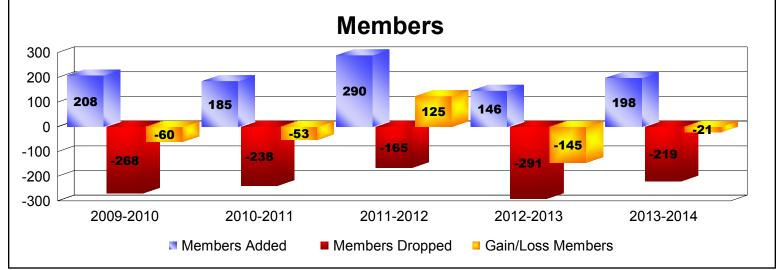

District 4 L5

As of June 2014 Cumulative

| Year      | New<br>Clubs | Dropped<br>Clubs | Gain/<br>Loss<br>Clubs | New<br>Members | Charter<br>Members | Reinstate<br>Members | Transfer<br>Members | Total<br>Member<br>Added | Total<br>Members<br>Dropped | Gain/<br>Loss<br>Members |
|-----------|--------------|------------------|------------------------|----------------|--------------------|----------------------|---------------------|--------------------------|-----------------------------|--------------------------|
| 2009-2010 | 0            | -3               | -3                     | 164            | 8                  | 13                   | 23                  | 208                      | -268                        | -60                      |
| 2010-2011 | 0            | -5               | -5                     | 147            | 0                  | 14                   | 24                  | 185                      | -238                        | -53                      |
| 2011-2012 | 2            | 0                | 2                      | 171            | 97                 | 11                   | 11                  | 290                      | -165                        | 125                      |
| 2012-2013 | 1            | -1               | 0                      | 108            | 24                 | 7                    | 7                   | 146                      | -291                        | -145                     |
| 2013-2014 | 1            | -1               | 0                      | 149            | 30                 | 12                   | 7                   | 198                      | -219                        | -21                      |
| Average   | 1            | -2               | -1                     | 148            | 32                 | 11                   | 14                  | 205                      | -236                        | -31                      |